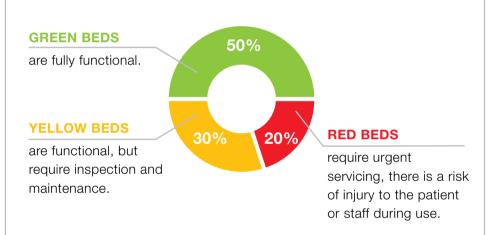

### Example of a bed audit

Discover the present condition of all your beds

#### INSTALLED BASE AUDIT

- We will draw up a detailed summary of all beds including the serial numbers.
- We will provide information about the present condition of beds in terms of safety, function and mandatory safety and technical checks.
- We will divide your installed base into three main categories based on the audited condition (see above).
- We will recommend the most cost efficient option for optimising the condition of the bed stock.